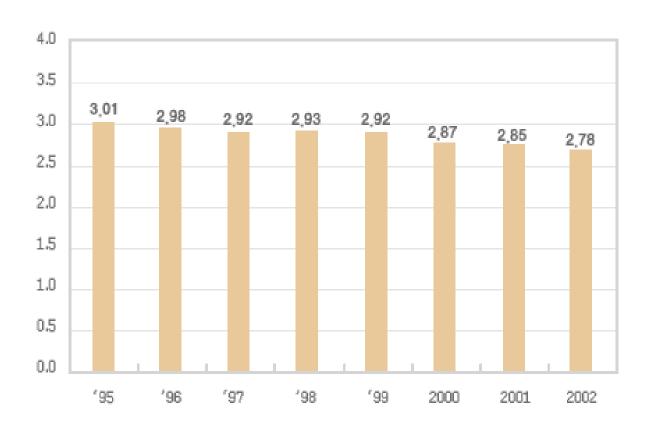

# Brief Description on DONGJAK-GU









# Symbols of Dongjak

# Emblem

The emblem simbolizes all the Dongjak-gu's people oaring into the sky in unity with the harmony of the sky and the land.



THE FLOWER OF DONGJAK-GU

#### Character

"ROYA", the baby snowy heron is the character of Dongjak-gu.



#### Chrysanthemum

Chrysanthemum simbolizes the refinement and benevolence.



#### Tree-Pine Tree

Evergreen pine represents the image of Dongjak-gu as the home of loyalty and filial piety.





### Background about Dongjak-District





### Administrative district / Area





#### LEGIND OF SOSPITATION AND HORSEHOLD

- Unit: persons, 2005





#### **BOBULATION AND HOUSEHOLD BY DONG**

#### - Unit:persons, 2005





#### AVERAGE POPULATION OF HOUSEHOLD

- Unit: persons, 2005





#### TRANSITION OF POPULATION STRUCTURE

- Unit: %, 2005





### Land & Forest Land 2005







# hilself





### hilself



(2005)



### Education



(2005)



### Education



(2005)



# Major Functions & Duties





# Major Functions & Duties





### Main Projects of Dongjak's Public Health Center

- Health promotion program
- Health management of low-income classes
- Management of chronic diseases
- Management of infectious diseases
- Home-visit elderly care program
- Program for pregnant women and children
- Program for CBR (community based rehabilitation)
- Public oral health project
- Patients care program
- Program of diagnosing at an early stage