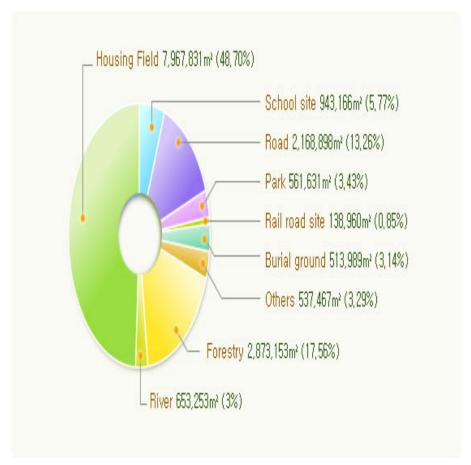

m simbolizes all the Dongjak-gu's people oaring into the sky in unity with the harmony of the sky and the land.



THE FLOWER OF DONGJAK-GU

#### Character

"ROYA", the baby snowy heron is the character of Dongjak-gu.



#### Chrysanthemum

Chrysanthemum simbolizes the refinement and benevolence.



#### Tree-Pine Tree

Evergreen pine represents the image of Dongjak-gu as the home of loyalty and filial piety.





### Background about Dongjak-District





### Administrative district / Area





#### LEGIND OF SOSPITATION AND HORSEHOLD

- Unit: persons, 2005





#### **BOBULATION AND HOUSEHOLD BY DONG**

#### - Unit:persons, 2005





#### AVERAGE POPULATION OF HOUSEHOLD

- Unit: persons, 2005





#### TRANSITION OF POPULATION STRUCTURE

- Unit: %, 2005





### Land & Forest Land 2005







# hilself





### hilself



(2005)



### Education



(2005)



### Education



(2005)



# Major Functions & Duties





# Major Functions & Duties





### Main Projects of Dongjak's Public Health Center

- Health promotion program
- Health management of low-income classes
- Management of chronic diseases
- Management of infectious diseases
- Home-visit elderly care program
- Program for pregnant women and children
- Program for CBR (community based rehabilitation)
- Public oral health project
- Patients care program
- Program of diagnosing at an early stage