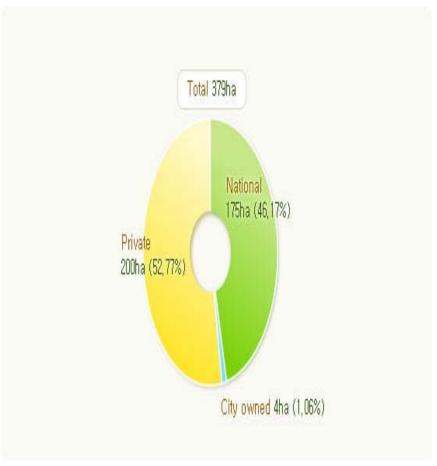

simbolizes all the Dongjak-gu's people oaring into the sky in unity with the harmony of the sky and the land.



THE FLOWER OF DONGJAK-GU

#### Character

"ROYA", the baby snowy heron is the character of Dongjak-gu.



#### Chrysanthemum

Chrysanthemum simbolizes the refinement and benevolence.



#### Tree-Pine Tree

Evergreen pine represents the image of Dongjak-gu as the home of loyalty and filial piety.





### Background about Dongjak-District





### Administrative district / Area





#### LEGIND OF SOSPITATION AND HORSEHOLD

- Unit: persons, 2005





#### **BOBULATION AND HOUSEHOLD BY DONG**

#### - Unit:persons, 2005





#### AVERAGE POPULATION OF HOUSEHOLD

- Unit: persons, 2005





#### TRANSITION OF POPULATION STRUCTURE

- Unit: %, 2005





### Land & Forest Land 2005







# hilself





### hilself



(2005)



### Education



(2005)



### Education



(2005)



# Major Functions & Duties





# Major Functions & Duties





### Main Projects of Dongjak's Public Health Center

- Health promotion program
- Health management of low-income classes
- Management of chronic diseases
- Management of infectious diseases
- Home-visit elderly care program
- Program for pregnant women and children
- Program for CBR (community based rehabilitation)
- Public oral health project
- Patients care program
- Program of diagnosing at an early stage