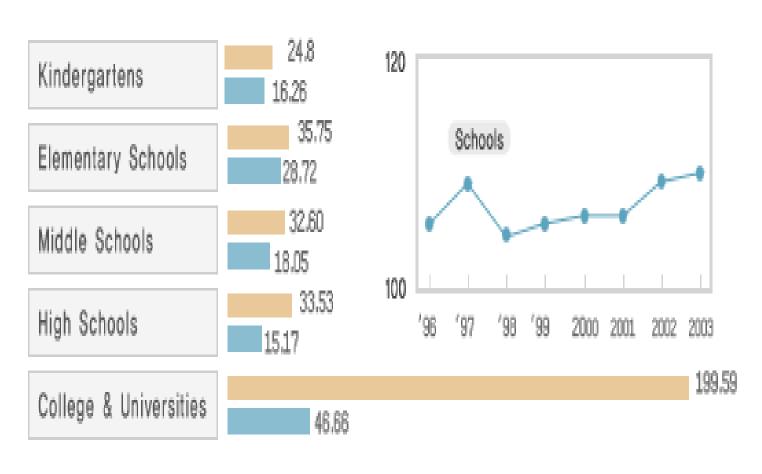

f the sky and the land.



THE FLOWER OF DONGJAK-GU

#### Character

"ROYA", the baby snowy heron is the character of Dongjak-gu.



#### Chrysanthemum

Chrysanthemum simbolizes the refinement and benevolence.



#### Tree-Pine Tree

Evergreen pine represents the image of Dongjak-gu as the home of loyalty and filial piety.





### Background about Dongjak-District





### Administrative district / Area





#### LEGIND OF SOSPITATION AND HORSEHOLD

- Unit: persons, 2005





#### **BOBULATION AND HOUSEHOLD BY DONG**

#### - Unit:persons, 2005





#### AVERAGE POPULATION OF HOUSEHOLD

- Unit: persons, 2005





#### TRANSITION OF POPULATION STRUCTURE

- Unit: %, 2005





### Land & Forest Land 2005







# hilself





### hilself



(2005)



### Education



(2005)



### Education



(2005)



# Major Functions & Duties





# Major Functions & Duties





### Main Projects of Dongjak's Public Health Center

- Health promotion program
- Health management of low-income classes
- Management of chronic diseases
- Management of infectious diseases
- Home-visit elderly care program
- Program for pregnant women and children
- Program for CBR (community based rehabilitation)
- Public oral health project
- Patients care program
- Program of diagnosing at an early stage