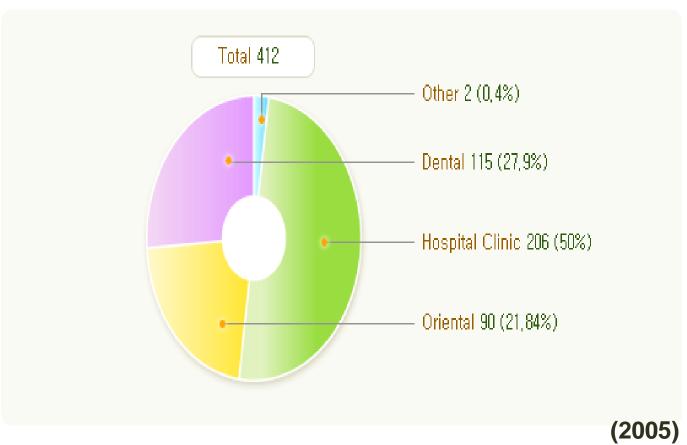

the Dongjak-gu's people oaring into the sky in unity with the harmony of the sky and the land.



THE FLOWER OF DONGJAK-GU

#### Character

"ROYA", the baby snowy heron is the character of Dongjak-gu.



#### Chrysanthemum

Chrysanthemum simbolizes the refinement and benevolence.



#### Tree-Pine Tree

Evergreen pine represents the image of Dongjak-gu as the home of loyalty and filial piety.





### Background about Dongjak-District





### Administrative district / Area





#### LEGIND OF SOSPITATION AND HORSEHOLD

- Unit: persons, 2005





#### **BOBULATION AND HOUSEHOLD BY DONG**

#### - Unit:persons, 2005





#### AVERAGE POPULATION OF HOUSEHOLD

- Unit: persons, 2005





#### TRANSITION OF POPULATION STRUCTURE

- Unit: %, 2005





### Land & Forest Land 2005







# hilself





### hilself



(2005)



### Education



(2005)



### Education



(2005)



# Major Functions & Duties





# Major Functions & Duties





### Main Projects of Dongjak's Public Health Center

- Health promotion program
- Health management of low-income classes
- Management of chronic diseases
- Management of infectious diseases
- Home-visit elderly care program
- Program for pregnant women and children
- Program for CBR (community based rehabilitation)
- Public oral health project
- Patients care program
- Program of diagnosing at an early stage