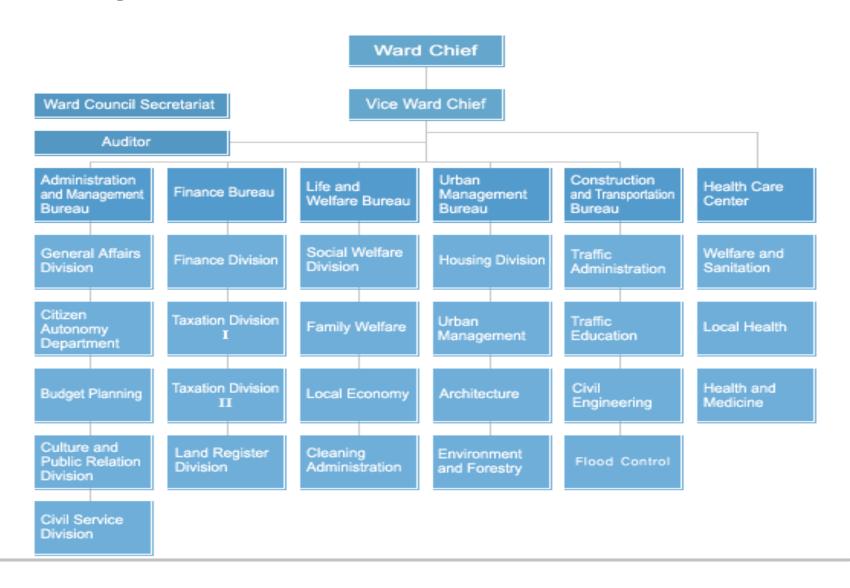

DONGJAK-GU

#### Character

"ROYA", the baby snowy heron is the character of Dongjak-gu.



#### Chrysanthemum

Chrysanthemum simbolizes the refinement and benevolence.



#### Tree-Pine Tree

Evergreen pine represents the image of Dongjak-gu as the home of loyalty and filial piety.





### Background about Dongjak-District





### Administrative district / Area





#### LEGIND OF SOSPITATION AND HORSEHOLD

- Unit: persons, 2005





#### **BOBULATION AND HOUSEHOLD BY DONG**

#### - Unit:persons, 2005





#### AVERAGE POPULATION OF HOUSEHOLD

- Unit: persons, 2005





#### TRANSITION OF POPULATION STRUCTURE

- Unit: %, 2005





### Land & Forest Land 2005







# hilself





### hilself



(2005)



### Education



(2005)



### Education



(2005)



# Major Functions & Duties





# Major Functions & Duties





### Main Projects of Dongjak's Public Health Center

- Health promotion program
- Health management of low-income classes
- Management of chronic diseases
- Management of infectious diseases
- Home-visit elderly care program
- Program for pregnant women and children
- Program for CBR (community based rehabilitation)
- Public oral health project
- Patients care program
- Program of diagnosing at an early stage