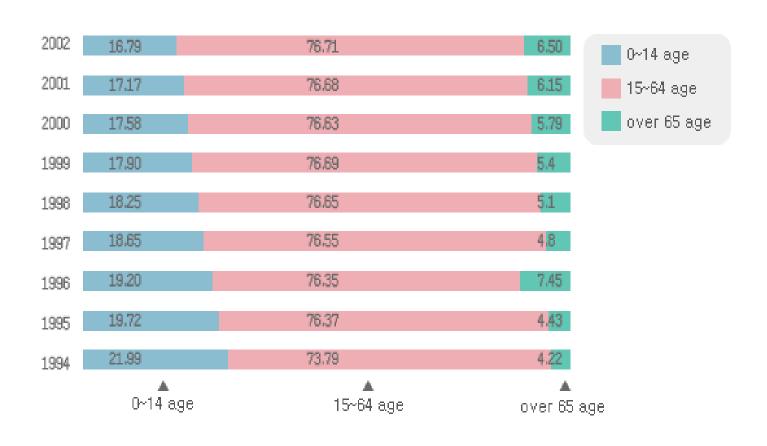

s of Dongjak

# Emblem

The emblem simbolizes all the Dongjak-gu's people oaring into the sky in unity with the harmony of the sky and the land.



THE FLOWER OF DONGJAK-GU

#### Character

"ROYA", the baby snowy heron is the character of Dongjak-gu.



#### Chrysanthemum

Chrysanthemum simbolizes the refinement and benevolence.



#### Tree-Pine Tree

Evergreen pine represents the image of Dongjak-gu as the home of loyalty and filial piety.





### Background about Dongjak-District





### Administrative district / Area





#### LEGIND OF SOSPITATION AND HORSEHOLD

- Unit: persons, 2005





#### **BOBULATION AND HOUSEHOLD BY DONG**

#### - Unit:persons, 2005





#### AVERAGE POPULATION OF HOUSEHOLD

- Unit: persons, 2005





#### TRANSITION OF POPULATION STRUCTURE

- Unit: %, 2005





### Land & Forest Land 2005







# hilself





### hilself



(2005)



### Education



(2005)



### Education



(2005)



# Major Functions & Duties





# Major Functions & Duties





### Main Projects of Dongjak's Public Health Center

- Health promotion program
- Health management of low-income classes
- Management of chronic diseases
- Management of infectious diseases
- Home-visit elderly care program
- Program for pregnant women and children
- Program for CBR (community based rehabilitation)
- Public oral health project
- Patients care program
- Program of diagnosing at an early stage