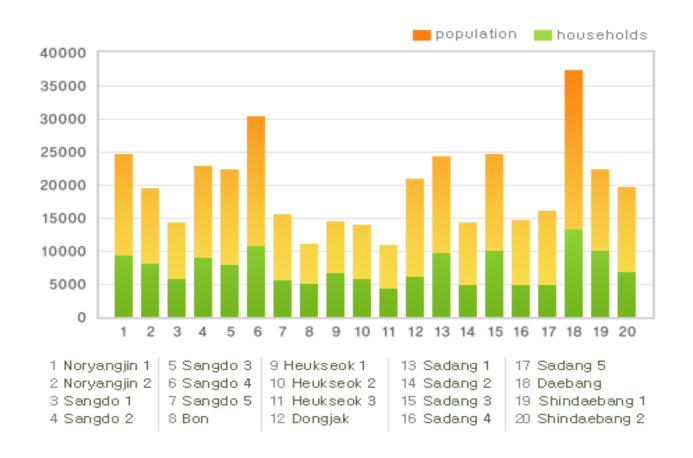

# Brief Description on DONGJAK-GU









# Symbols of Dongjak

# Emblem

The emblem simbolizes all the Dongjak-gu's people oaring into the sky in unity with the harmony of the sky and the land.



THE FLOWER OF DONGJAK-GU

#### Character

"ROYA", the baby snowy heron is the character of Dongjak-gu.



#### Chrysanthemum

Chrysanthemum simbolizes the refinement and benevolence.



#### Tree-Pine Tree

Evergreen pine represents the image of Dongjak-gu as the home of loyalty and filial piety.





### Background about Dongjak-District





### Administrative district / Area





#### LEGIND OF SOSPITATION AND HORSEHOLD

- Unit: persons, 2005





#### **BOBULATION AND HOUSEHOLD BY DONG**

#### - Unit:persons, 2005





#### AVERAGE POPULATION OF HOUSEHOLD

- Unit: persons, 2005





#### TRANSITION OF POPULATION STRUCTURE

- Unit: %, 2005





### Land & Forest Land 2005







# hilself





### hilself



(2005)



### Education



(2005)



### Education



(2005)



# Major Functions & Duties





# Major Functions & Duties





### Main Projects of Dongjak's Public Health Center

- Health promotion program
- Health management of low-income classes
- Management of chronic diseases
- Management of infectious diseases
- Home-visit elderly care program
- Program for pregnant women and children
- Program for CBR (community based rehabilitation)
- Public oral health project
- Patients care program
- Program of diagnosing at an early stage