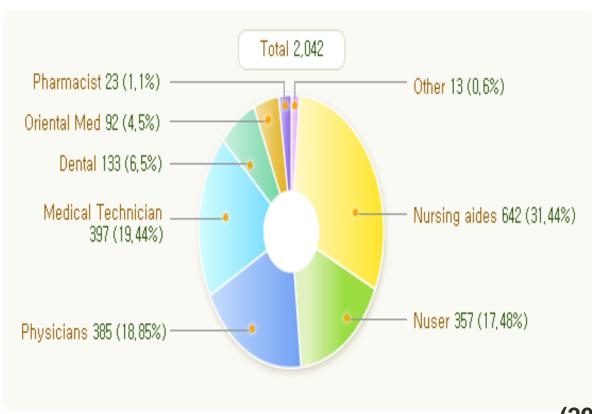

people oaring into the sky in unity with the harmony of the sky and the land.



THE FLOWER OF DONGJAK-GU

#### Character

"ROYA", the baby snowy heron is the character of Dongjak-gu.



#### Chrysanthemum

Chrysanthemum simbolizes the refinement and benevolence.



#### Tree-Pine Tree

Evergreen pine represents the image of Dongjak-gu as the home of loyalty and filial piety.





### Background about Dongjak-District





### Administrative district / Area





#### LEGIND OF SOSPITATION AND HORSEHOLD

- Unit: persons, 2005





#### **BOBULATION AND HOUSEHOLD BY DONG**

#### - Unit:persons, 2005





#### AVERAGE POPULATION OF HOUSEHOLD

- Unit: persons, 2005





#### TRANSITION OF POPULATION STRUCTURE

- Unit: %, 2005





### Land & Forest Land 2005







# hilself





### hilself



(2005)



### Education



(2005)



### Education



(2005)



# Major Functions & Duties





# Major Functions & Duties





### Main Projects of Dongjak's Public Health Center

- Health promotion program
- Health management of low-income classes
- Management of chronic diseases
- Management of infectious diseases
- Home-visit elderly care program
- Program for pregnant women and children
- Program for CBR (community based rehabilitation)
- Public oral health project
- Patients care program
- Program of diagnosing at an early stage