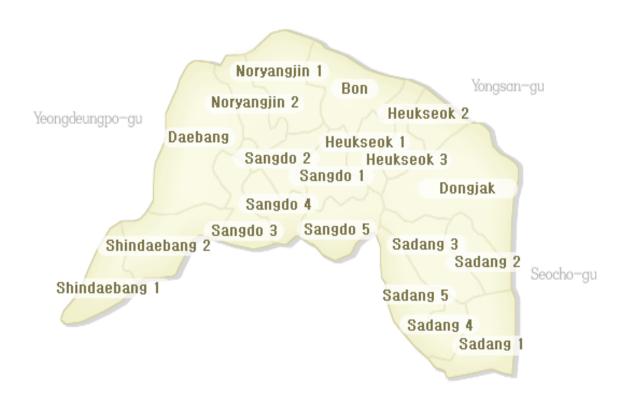

# Brief Description on DONGJAK-GU









# Symbols of Dongjak

# Emblem

The emblem simbolizes all the Dongjak-gu's people oaring into the sky in unity with the harmony of the sky and the land.



THE FLOWER OF DONGJAK-GU

#### Character

"ROYA", the baby snowy heron is the character of Dongjak-gu.



#### Chrysanthemum

Chrysanthemum simbolizes the refinement and benevolence.



#### Tree-Pine Tree

Evergreen pine represents the image of Dongjak-gu as the home of loyalty and filial piety.





### Background about Dongjak-District





### Administrative district / Area





#### LEGIND OF SOSPITATION AND HORSEHOLD

- Unit: persons, 2005





#### **BOBULATION AND HOUSEHOLD BY DONG**

#### - Unit:persons, 2005





#### AVERAGE POPULATION OF HOUSEHOLD

- Unit: persons, 2005





#### TRANSITION OF POPULATION STRUCTURE

- Unit: %, 2005





### Land & Forest Land 2005







# hilself





### hilself



(2005)



### Education



(2005)



### Education



(2005)



# Major Functions & Duties





# Major Functions & Duties





### Main Projects of Dongjak's Public Health Center

- Health promotion program
- Health management of low-income classes
- Management of chronic diseases
- Management of infectious diseases
- Home-visit elderly care program
- Program for pregnant women and children
- Program for CBR (community based rehabilitation)
- Public oral h