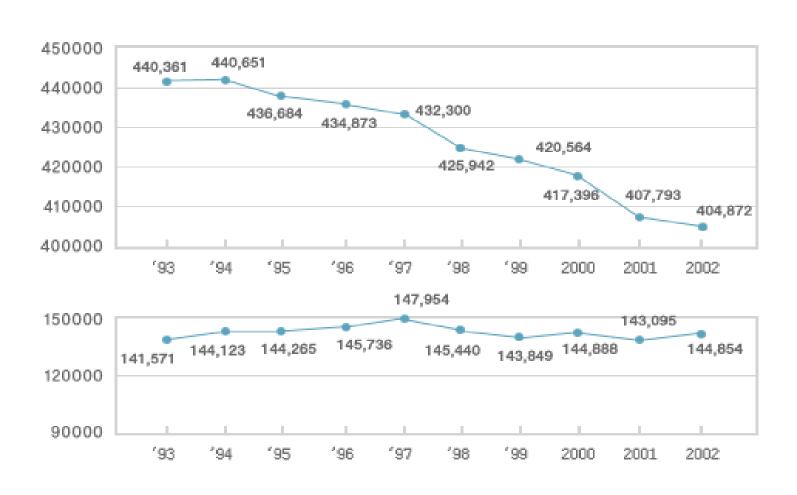

# Brief Description on DONGJAK-GU









# Symbols of Dongjak

# Emblem

The emblem simbolizes all the Dongjak-gu's people oaring into the sky in unity with the harmony of the sky and the land.



THE FLOWER OF DONGJAK-GU

#### Character

"ROYA", the baby snowy heron is the character of Dongjak-gu.



#### Chrysanthemum

Chrysanthemum simbolizes the refinement and benevolence.



#### Tree-Pine Tree

Evergreen pine represents the image of Dongjak-gu as the home of loyalty and filial piety.





### Background about Dongjak-District





### Administrative district / Area





#### LEGIND OF SOSPITATION AND HORSEHOLD

- Unit: persons, 2005





#### **BOBULATION AND HOUSEHOLD BY DONG**

#### - Unit:persons, 2005





#### AVERAGE POPULATION OF HOUSEHOLD

- Unit: persons, 2005





#### TRANSITION OF POPULATION STRUCTURE

- Unit: %, 2005





### Land & Forest Land 2005







# hilself





### hilself



(2005)



### Education



(2005)



### Education



(2005)



# Major Functions & Duties





# Major Functions & Duties





### Main Projects of Dongjak's Public Health Center

- Health promotion program
- Health management of low-income classes
- Management of chronic diseases
- Management of infectious diseases
- Home-visit elderly care program
- Program for pregnant women and children
- Program for CBR (community based rehabilitation)
- Public oral health project
- Patients care program
- Program of diagnosing at an e