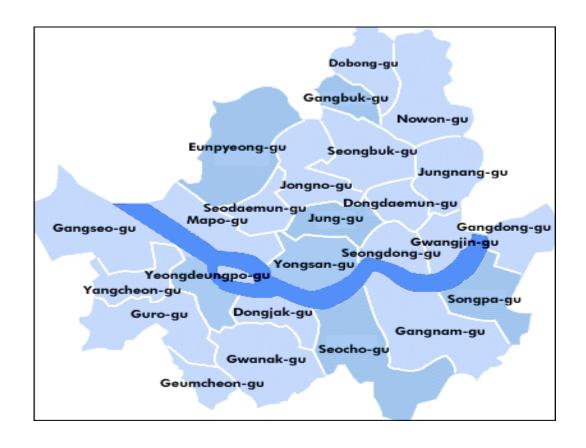

# Brief Description on DONGJAK-GU









# Symbols of Dongjak

# Emblem

The emblem simbolizes all the Dongjak-gu's people oaring into the sky in unity with the harmony of the sky and the land.



THE FLOWER OF DONGJAK-GU

#### Character

"ROYA", the baby snowy heron is the character of Dongjak-gu.



#### Chrysanthemum

Chrysanthemum simbolizes the refinement and benevolence.



#### Tree-Pine Tree

Evergreen pine represents the image of Dongjak-gu as the home of loyalty and filial piety.





### Background about Dongjak-District





### Administrative district / Area





#### LEGIND OF SOSPITATION AND HORSEHOLD

- Unit: persons, 2005





#### **BOBULATION AND HOUSEHOLD BY DONG**

#### - Unit:persons, 2005





#### AVERAGE POPULATION OF HOUSEHOLD

- Unit: persons, 2005





#### TRANSITION OF POPULATION STRUCTURE

- Unit: %, 2005





### Land & Forest Land 2005







# hilself





### hilself



(2005)



### Education



(2005)



### Education



(2005)



# Major Functions & Duties





# Major Functions & Duties





### Main Projects of Dongjak's Public Health Center

- Health promotion program
- Health management of low-income classes
- Management of chronic diseases
- Management of infectious diseases
- Home-visit elderly care program
- Program for pregnant women and children
- Program for CBR (communi