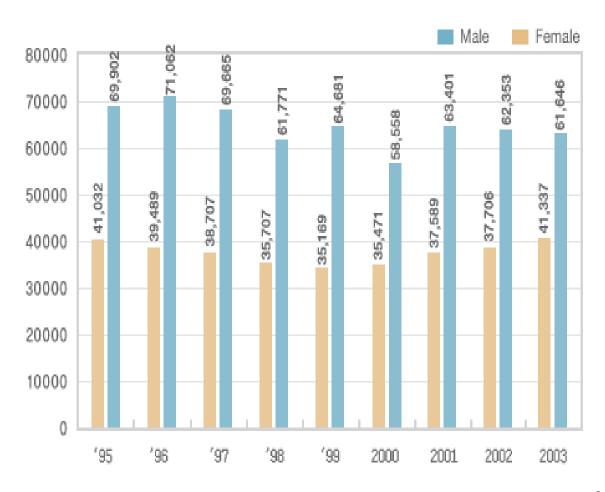

in unity with the harmony of the sky and the land.



THE FLOWER OF DONGJAK-GU

#### Character

"ROYA", the baby snowy heron is the character of Dongjak-gu.



#### Chrysanthemum

Chrysanthemum simbolizes the refinement and benevolence.



#### Tree-Pine Tree

Evergreen pine represents the image of Dongjak-gu as the home of loyalty and filial piety.





### Background about Dongjak-District





### Administrative district / Area





#### LEGIND OF SOSPITATION AND HORSEHOLD

- Unit: persons, 2005





#### **BOBULATION AND HOUSEHOLD BY DONG**

#### - Unit:persons, 2005





#### AVERAGE POPULATION OF HOUSEHOLD

- Unit: persons, 2005





#### TRANSITION OF POPULATION STRUCTURE

- Unit: %, 2005





### Land & Forest Land 2005







# hilself





### hilself



(2005)



### Education



(2005)



### Education



(2005)



# Major Functions & Duties





# Major Functions & Duties





### Main Projects of Dongjak's Public Health Center

- Health promotion program
- Health management of low-income classes
- Management of chronic diseases
- Management of infectious diseases
- Home-visit elderly care program
- Program for pregnant women and children
- Program for CBR (community based rehabilitation)
- Public oral health project
- Patients care program
- Program of diagnosing at an early stage